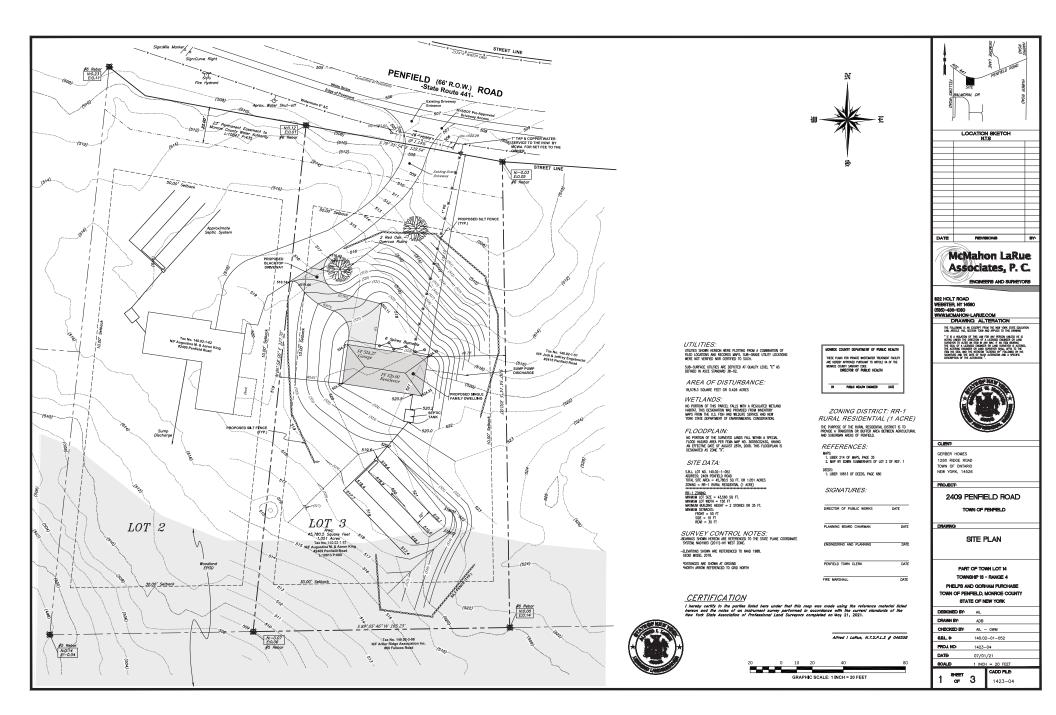

Attn: Town Planning Board

Re: 2409 Penfield Road

Dear Mr. Chairman and Members of the Board,

Enclosed for your review are application materials for Administrative Site Plan Approval. The applicant and soon to be property owner is Gerber Homes. The property is in the RR-1 zoning district.

The project includes the construction of a single-family home on an existing lot. The site of the proposed building is undeveloped. The building will connect to public water and electric and make use of a septic system. The schedule of the build has not been finalized at this time.

The project requires Town and Agency approvals, as well as Monroe County Department of Health approvals. The lot does have a portion of woodland EPOD, but this is largely outside the intended disturbance area.